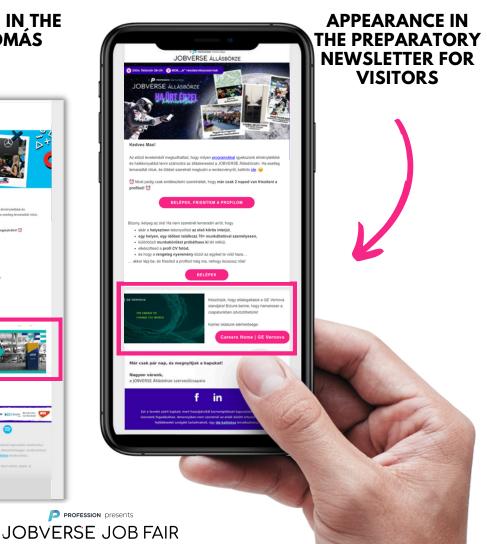

## EDM APPEARANCES BROCHURE

Pre-event preparatory and farewell letters are targeted, so you're guaranteed to get your message through to the audience you want to reach. In addition, it's exclusive, as only 1 company per area of expertise can appear per newsletter.

## IN WHICH NEWSLETTERS WHAT AREAS **CAN YOU APPEAR ADDRESS?** SEGMENTED?\*

- · eDM sent to the Frissdiplomas.hu database during the pre-event communication
- eDM sent to JOBVERSE database during the pre-event communication
- eDM sent to JOBVERSE database during the post-event communication

**EXPERTISE CAN YOU** 

Engineering and Technology section

IT section

Finance, Accounting, Logistics section

Trade/Sales, Marketing, HR section

Administration, Customer Service section

Other jobs with specialized knowledge section

\*Limited service availability. Please consult your sales account for more information!

FOR INFORMATION RELATING TO PUBLICATION DATES, AVAILABILITY AND DEADLINES, PLEASE CONTACT YOUR SALES ACCOUNT!

**APPEARANCE IN THE** FRISSDIPLOMÁS **EDM** 